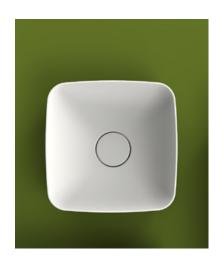

#### **DESCRIPTION**

- ·Washbasin
- ·Faucet integration hole: NO
- ·Overflow: NO
- ·Sink plug
- ·Accesories fixing
- ·Measurements: 380x380x150mm

# Finishes

Moon White

#### Installation

Top mount