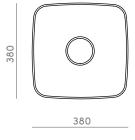

#### **DESCRIPTION**

- ·Washbasin
- ·Faucet integration hole: NO
- ·Overflow: NO
- ·Sink plug
- ·Accesories fixing
- ·Measurements: 380x380x150mm

#### Measurements

380x380x150 mm