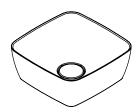

#### **DESCRIPTION**

- ·Washbasin
- ·Faucet integration hole: NO
- ·Overflow: NO
- ·Sink plug
- ·Accesories fixing
- ·Measurements: 380x380x150mm

## Accesories

Drain cover Valve not included

**TECHNICAL SPECIFICATIONS** 