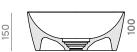

#### **DESCRIPTION**

- ·Washbasin
- ·Faucet integration hole: NO
- ·Overflow: NO
- ·Sink plug
- ·Accesories fixing
- ·Measurements: 380x380x150mm

#### Measurements

380x380x150 mm