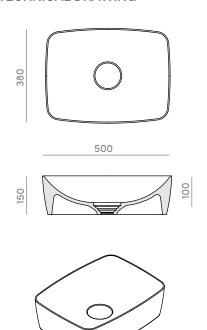

#### **TECHNICAL DRAWING**

#### **DESCRIPTION**

·Washbasin

·Faucet integration hole: NO

·Overflow: NO

·Sink plug

·Accesories fixing

·Measurements: 500x380x150mm

#### Measurements

500x380x150 mm