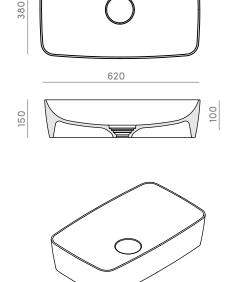

# KĀBU COLLECTION\_mod. 1003

# **TECHNICAL INFORMATION**

#### **DESCRIPTION**



·Washbasin

·Faucet integration hole: NO

·Overflow: NO

·Sink plug

·Accesories fixing

·Measurements: 620x380x150mm

## **TECHNICAL DRAWING**



# REFERENCE KABU\_1003

#### Measurements

620x380x150 mm

## Material composition

This Corian® washbasin is a solid surface product consisting of acrylic-modified polyester resin and ATH filler. It is homogeneous through its thickness, hygienic, durable, repairable, renewable and has excellent sensorial qualities.

# 7

**TECHNICAL SPECIFICATIONS** 

#### **Finishes**

Moon White

## Installation

Top mount

#### Accesories

Drain cover Valve not included