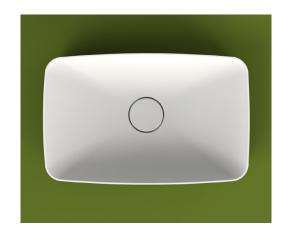

#### **DESCRIPTION**

·Washbasin

·Faucet integration hole: NO

·Overflow: NO

·Sink plug

·Accesories fixing

·Measurements: 620x380x150mm

#### **Finishes**

Moon White