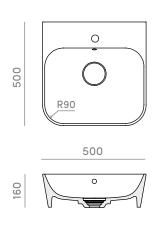

#### **TECHNICAL DRAWING**

### Measurements

500x500x160mm

#### **DESCRIPTION**

- ·Washbasin
- ·Faucet integration hole: YES
- ·Overflow: YES
- ·Sink plug
- ·Accesories fixing
- ·Measurements: 500x500x160mm