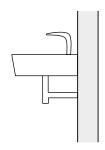

# MIZU COLLECTION\_mod. 2001

**TECHNICAL INFORMATION** 

#### **DESCRIPTION**



- ·Washbasin
- ·Faucet integration hole: YES
- ·Overflow: YES
- ·Sink plug
- ·Accesories fixing
- ·Measurements: 500x500x160mm

#### **TECHNICAL DRAWING**





## REFERENCE MIZU\_2001

### Measurements

500x500x160mm

# Material composition

This Corian® washbasin is a solid surface product consisting of acrylic-modified polyester resin and ATH filler. It is homogeneous through its thickness, hygienic, durable, repairable, renewable and has excellent sensorial qualities.

## Finishes

Moon White

## Installation

Wall mount / Top mount

#### Accesories

Drain cover Valve not included

### **TECHNICAL SPECIFICATIONS**