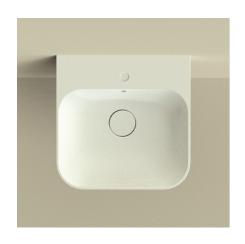

#### **DESCRIPTION**

- ·Washbasin
- ·Faucet integration hole: YES
- ·Overflow: YES
- ·Sink plug
- ·Accesories fixing
- ·Measurements: 500x500x160mm

## Finishes

Moon White

## Installation

Wall mount / Top mount