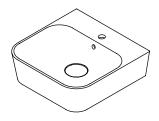

#### **DESCRIPTION**

- ·Washbasin
- ·Faucet integration hole: YES
- ·Overflow: YES
- ·Sink plug
- ·Accesories fixing
- ·Measurements: 500x500x160mm

#### Accesories

Drain cover Valve not included