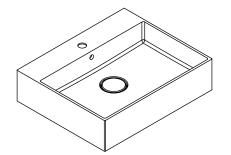

### DESCRIPTION

Washbasin
Faucet integration hole: YES
Overflow: YES
Sink plug
Accesories fixing
Measurements: 600x490x150mm