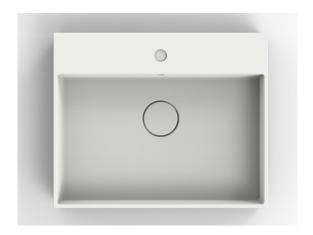

### DESCRIPTION

Washbasin
Faucet integration hole: YES
Overflow: YES
Sink plug
Accesories fixing
Measurements: 600x490x150mm

Finishes Moon White

Installation Wall mount / Top mount

Accesories Drain cover Valve not included

Manufactured and distributed by DOT Surfaces, a licensee of the Corian® Design trademark. DOT Surfaces assumes liability for the manufacture of this product. For questions or concerns contact: info@dotsurfaces.com C/ Moroder 3 - 46113 Moncada (Valencia) - Spain - Quality Department (+34 961 860 930). Corian® Design word mark and the Corian® Design logo are trademarks of affiliates of DuPont de Nemours, Inc. used under license by DOT Surfaces.