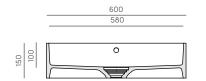

#### **TECHNICAL DRAWING**

**REFERENCE** \_3001

#### **TECHNICAL SPECIFICATIONS**

Measurements 600x490x150 mm