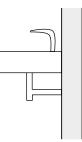

#### **TECHNICAL DRAWING**

**REFERENCE** \_3001

### DESCRIPTION

Washbasin
Faucet integration hole: YES
Overflow: YES
Sink plug
Accesories fixing
Measurements: 600x490x150mm

#### **TECHNICAL SPECIFICATIONS**

Measurements 600x490x150 mm