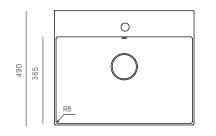

#### **TECHNICAL DRAWING**

**REFERENCE** \_3001

#### **TECHNICAL SPECIFICATIONS**

Measurements 600x490x150 mm