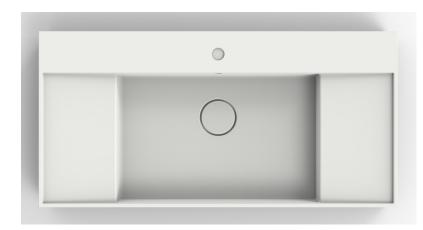

# DESCRIPTION

- ·Washbasin
- ·Faucet integration hole: YES
- ·Overflow: YES
- ·Sink plug
- ·Accesories fixing
- •Measurements: 1000x490x150mm

# Finishes

Moon White