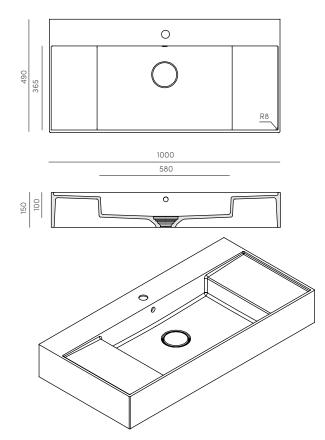

#### **TECHNICAL DRAWING**

#### **REFERENCE** \_3004

#### **TECHNICAL SPECIFICATIONS**

Measurements 1000x490x150 mm

# DESCRIPTION

- ·Washbasin
- ·Faucet integration hole: YES
- ·Overflow: YES
- ·Sink plug
- ·Accesories fixing
- •Measurements: 1000x490x150mm