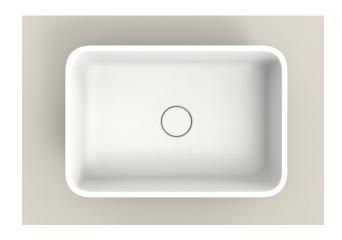

### **DESCRIPTION**

- ·Washbasin
- ·Overflow: NO
- ·Sink plug
- ·Interior measurements:
- 450x300x110 mm
- ·Exterior measurements:
- 474x324x148 mm

# Finishes

Moon White