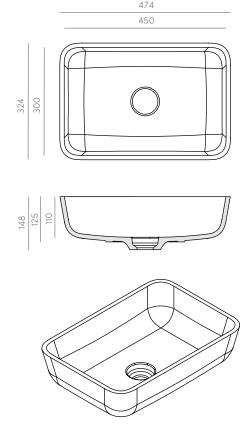

### **DESCRIPTION**

- ·Washbasin
- ·Overflow: NO
- ·Sink plug
- ·Interior measurements:
- 450x300x110 mm
- ·Exterior measurements:
- 474x324x148 mm

## **TECHNICAL DRAWING**

# Measurements

450x300x110 mm

**TECHNICAL SPECIFICATIONS** 