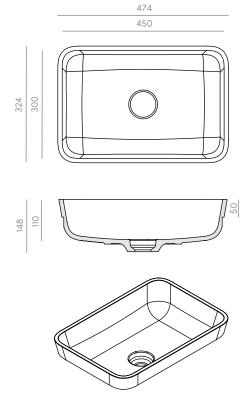

### **DESCRIPTION**

- ·Washbasin
- ·Overflow: NO
- ·Sink plug
- ·Interior measurements:
- 450x300x110 mm
- ·Exterior measurements:
- 474x324x148 mm

### **TECHNICAL DRAWING**

## Measurements

450x300x110 mm

**TECHNICAL SPECIFICATIONS** 