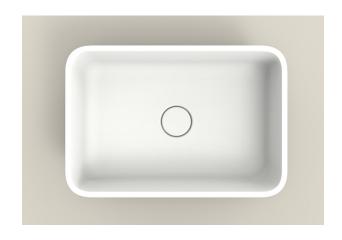

### **DESCRIPTION**

- ·Washbasin
- ·Overflow: NO
- ·Sink plug
- ·Interior measurements:
- 450x300x110 mm
- ·Exterior measurements:
- 474x324x148 mm

### **Finishes**

Moon White

### Installation

Semi recessed