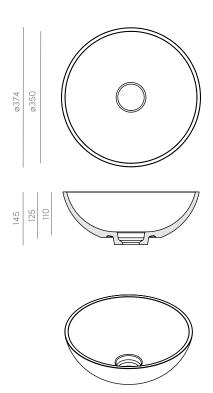

### **DESCRIPTION**

- ·Washbasin
- ·Overflow: NO
- ·Sink plug
- ·Interior measurements: ø350x110 mm ·Exterior measurements: ø374x145 mm

# **TECHNICAL DRAWING**

### Measurements

ø350x110 mm

**TECHNICAL SPECIFICATIONS** 