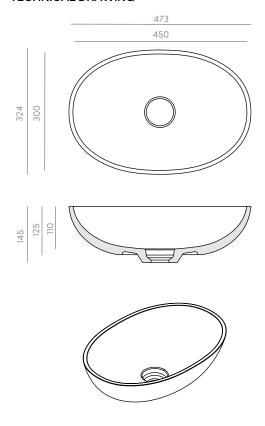

### **DESCRIPTION**

- ·Washbasin
- ·Overflow: NO
- ·Sink plug
- ·Interior measurements:
- 450x300x110 mm
- ·Exterior measurements:
- 473x323x145 mm

# **TECHNICAL DRAWING**

# Measurements

450x300x110 mm