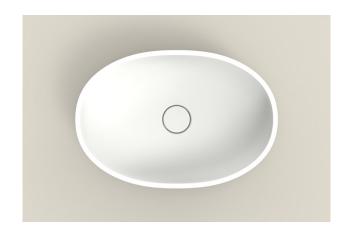

### **DESCRIPTION**

- ·Washbasin
- ·Overflow: NO
- ·Sink plug
- ·Interior measurements:
- 450x300x110 mm
- ·Exterior measurements:
- 473x323x145 mm

#### **Finishes**

Moon White

### Installation

Top mount